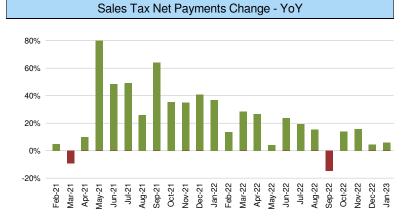

## **Travis County ESD#3** Revenue & Expense Prev Year Comparison December 2022

|                                 | Dec 22       | Dec 21       | \$ Change   |
|---------------------------------|--------------|--------------|-------------|
| Revenue and Expense             |              |              |             |
| Revenue                         |              |              |             |
| 407 INTEREST                    | 26,953.39    | 966.06       | 25,987.33   |
| 410 PROPERTY TAX                | 673,350.79   | 658,536.02   | 14,814.77   |
| 415 SALES TAX ALLOCATION        | 523,567.35   | 503,694.21   | 19,873.14   |
| 435 FACILITY RENTAL             | 150.00       | 200.00       | -50.00      |
| 470 FIRE ACADEMY FEES           | 21,250.00    | 4,150.00     | 17,100.00   |
| 471 EMT SCHOOL FEES             | -775.75      | 0.00         | -775.75     |
| 480 DONATIONS                   | 3,000.00     | 0.00         | 3,000.00    |
| 490 WORKERS' COMP RECEIPTS      | 0.00         | 863.14       | -863.14     |
| 493 REIMBURSEMENTS              | 0.00         | 210,072.81   | -210,072.81 |
| Total Revenue                   | 1,247,495.78 | 1,378,482.24 | -130,986.46 |
| Expense                         |              |              |             |
| 500 COST OF REVENUE ACQUISITION | 13,848.19    | 13,858.69    | -10.50      |
| 600 EMERGENCY RESPONSE          | 57,628.75    | 49,203.33    | 8,425.42    |
| 630 CONTINUED EDUCATION         | 2,549.76     | 7,773.32     | -5,223.56   |
| 640 HUMAN RESOURCES             | 382,951.74   | 358,632.40   | 24,319.34   |
| 650 ADMINISTRATION              | 47,088.78    | 34,564.14    | 12,524.64   |
| Total Expense                   | 504,067.22   | 464,031.88   | 40,035.34   |
| et Revenue                      | 743,428.56   | 914,450.36   | -171,021.80 |

## **Travis County ESD#3** Revenue & Expense Prev Year Comparison October through December 2022

|                                 | Oct - Dec 22 | Oct - Dec 21 | \$ Change   |
|---------------------------------|--------------|--------------|-------------|
| Revenue and Expense             |              |              |             |
| Revenue                         |              |              |             |
| 407 INTEREST                    | 63,812.56    | 2,417.85     | 61,394.71   |
| 410 PROPERTY TAX                | 680,051.23   | 783,257.11   | -103,205.88 |
| 415 SALES TAX ALLOCATION        | 1,553,801.63 | 1,398,494.41 | 155,307.22  |
| 435 FACILITY RENTAL             | 600.00       | 500.00       | 100.00      |
| 470 FIRE ACADEMY FEES           | 25,500.00    | 28,928.85    | -3,428.85   |
| 471 EMT SCHOOL FEES             | 799.25       | 19,221.75    | -18,422.50  |
| 480 DONATIONS                   | 3,000.00     | 0.00         | 3,000.00    |
| 490 WORKERS' COMP RECEIPTS      | 0.00         | 863.14       | -863.14     |
| 493 REIMBURSEMENTS              | 424,858.08   | 210,072.81   | 214,785.27  |
| Total Revenue                   | 2,752,422.75 | 2,443,755.92 | 308,666.83  |
| Expense                         |              |              |             |
| 500 COST OF REVENUE ACQUISITION | 36,452.88    | 45,098.82    | -8,645.94   |
| 600 EMERGENCY RESPONSE          | 132,869.15   | 106,116.64   | 26,752.51   |
| 630 CONTINUED EDUCATION         | 18,591.50    | 26,946.60    | -8,355.10   |
| 640 HUMAN RESOURCES             | 1,371,764.97 | 1,262,697.85 | 109,067.12  |
| 650 ADMINISTRATION              | 71,973.27    | 110,422.84   | -38,449.57  |
| 670 PREVENTION/PUBLIC EDUCATION | 6,407.12     | 0.00         | 6,407.12    |
| 685 MACKEY FIELD                | 58,419.75    | 0.00         | 58,419.75   |
| Total Expense                   | 1,696,478.64 | 1,551,282.75 | 145,195.89  |
| : Revenue                       | 1,055,944.11 | 892,473.17   | 163,470.94  |