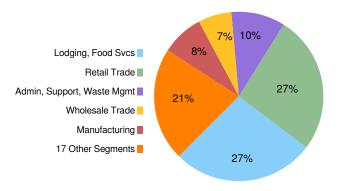

ging, Food Svcs                             | 37.0%  | -47.3% | 18.5% | 29.1% | -9.7% | 11.9%  |  |  |
| Retail Trade                                   | 3.8%   | 12.9%  | 12.0% | 6.3%  | 10.0% | -6.7%  |  |  |
| Admin, Support, Waste Mgmt                     | 39.0%  | -1.5%  | 11.4% | 11.7% | 0.7%  | 16.7%  |  |  |
| Manufacturing                                  | -21.9% | -20.8% | -1.7% | 3.1%  | -3.4% | -38.2% |  |  |
| Wholesale Trade                                | -11.9% | 34.1%  | 61.5% | 3.5%  | 16.0% | 6.5%   |  |  |
| All Others                                     | 9.4%   | 15.0%  | 11.1% | 20.2% | 29.7% | 32.8%  |  |  |
| Total Collections                              | 15.0%  | -15.2% | 14.6% | 15.6% | 3.9%  | 5.8%   |  |  |

#### Sales Tax Collections by Industry Segment



Data Source: Texas Comptroller of Public Accounts



# **Travis Co Esd 3 - Sales Tax Net Payment Trend**

|      | FISCAL YEAR |           |    |           |    |           |    |           |    |           |
|------|-------------|-----------|----|-----------|----|-----------|----|-----------|----|-----------|
|      |             | 2019      |    | 2020      |    | 2021      |    | 2022      |    | 2023      |
| Oct  | \$          | 254,653   | \$ | 279,300   | \$ | 307,394   | \$ | 415,501   | \$ | 473,139   |
| Nov  | \$          | 268,666   | \$ | 350,192   | \$ | 343,019   | \$ | 462,365   | \$ | 534,450   |
| Dec  | \$          | 282,643   | \$ | 336,160   | \$ | 350,770   | \$ | 493,015   | \$ | 513,548   |
| Jan  | \$          | 283,418   | \$ | 285,523   | \$ | 348,364   | \$ |