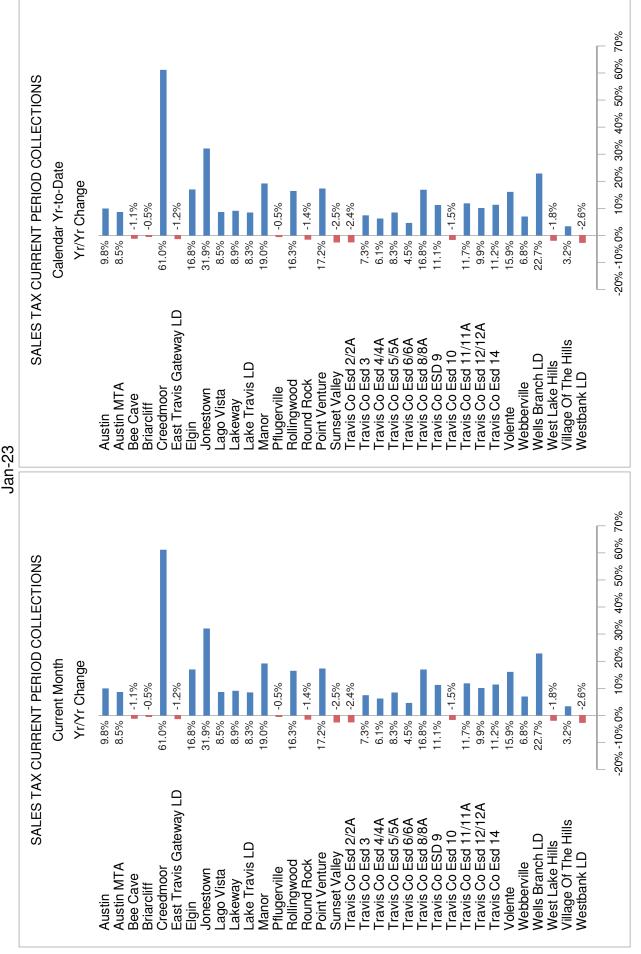

Under Agenda Item 7: Sales Tax Statistics were reviewed.

<u>Under Agenda Item 8:</u> Chief Wittig presented the Monthly Status Report.

<u>Under Agenda Item 9:</u> It was announced that the ESDCC would hold its next meeting in mid-January 2023 in Pflugerville.