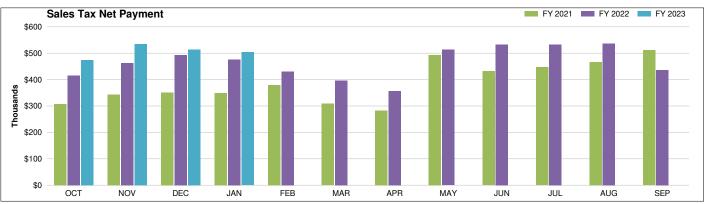

Under Agenda Item 7: Sales Tax Statistics were reviewed.

<u>Under Agenda Item 8:</u> Chief Wittig presented the Monthly Status Report.

<u>Under Agenda Item 9:</u> It was announced that the ESDCC would hold its next meeting in mid-January 2023 in Pflugerville.

#### NOTES TO THE FINANCIAL STATEMENTS

- 1) Balance Sheet The net cash balances have increased by \$2,631,913 compared to the same time last year. All other items on the balance sheet are accrual items and do not need to be noted.
- 2) Certificates of Deposit Two maturing CD's were deposited into the WF Advisors Cash Sweep account giving it a balance of \$592,142. On January 10, 2023, two \$245,000 Reserve CD's were purchased for a term of one year, yielding a rate of 4.60 and 4.65%.
- 3) Revenue & Expense December 2022 only. Compares relatively to December 2021 except for, Interest Income \$25,987 more than last year due to dramatic increase in prevailing interest rates. Property Taxes rebounded from the abnormally low collection amounts in October and November, collecting \$673,351 in December.
- 4) Year-to-date Revenue and Expenses are relatively the same as last year except for interest income which is \$61,394 greater along with Sale Tax of \$155,307. Property Tax collections are \$103,205 less than last year as to be expected, due to a lower tax rate of .0450 which will drive down collections by \$387,391 by year end.
- 5) Actual vs Budget for the three months of October to December are within range for the expenses. Total Revenue is \$870,269 over budget due to Interest, Sale Tax and a large reimbursement from TIFMAS
- 6) Checks over \$2,000 to be noted are as follows: Delta Industrial of \$13,128 is for Bunker Gear for the two new firefighters. ESO Solutions of \$7,888 is for replacement records management system. MHSC Energy Management (two checks) of \$40,620 is to replace all the lighting at Station 301 with LED fixtures. Station 302 transitioned to LED several years ago.
- 7) Xerox Business Solutions for \$12,887 is for two new copiers (\$6,363 each) to replace the close to 10-year-old units at 301 and 302.
- 8) Business Manager Holloway will be focused on the Annual Audit ending 9-30-22 for the next two months.