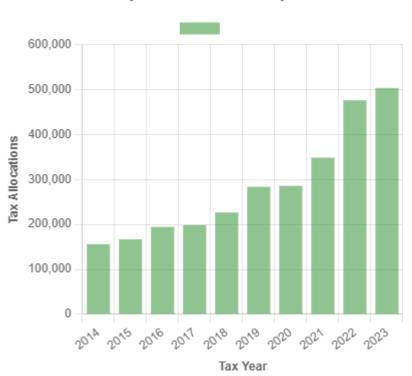

# TRAVIS COUNTY ESD #3 PROPERTY TAX REVENUE COLLECTION COMPARISON

|      | 200                         | 22             | 20                          | 23                        | Compared to prior year |       |
|------|-----------------------------|----------------|-----------------------------|---------------------------|------------------------|-------|
|      | For all prior to 2021 taxes | For Prior 2022 | For all prior to 2021 taxes | For Current 2022-<br>2023 | Month \$               |       |
| OCT  | \$3,998                     | \$15,762       | \$4,249                     | \$0                       | -\$15,762              | -100% |
| NOV  | \$1,635                     | \$122,116      | \$758                       | \$36,967                  | -\$85,149              | -70%  |
| DEC  | \$537                       | \$1,097,516    | \$493                       | \$783,307                 | -\$314,209             | -29%  |
| JAN  | -\$622                      | \$992,189      |                             |                           | -\$992,189             | -100% |
| FEB  | -\$1,648                    | \$201,540      |                             |                           | -\$201,540             | -100% |
| MAR  | \$2,516                     | \$105,621      |                             |                           | -\$105,621             | -100% |
| APR  | -\$456                      | \$12,614       |                             |                           | -\$12,614              | -100% |
| MAY  | -\$119                      | \$14,607       |                             |                           | -\$14,607              | -100% |
| JUN  | \$649                       | \$3,495        |                             |                           | -\$3,495               | -100% |
| JUL  | \$230                       | \$13,333       |                             |                           | -\$13,333              | -100% |
| AUG  | \$401                       | \$3,542        |                             |                           | -\$3,542               | -100% |
| SEPT | -\$28,979                   | \$1,175        |                             |                           | -\$1,175               | -100% |
| YEAR | -\$21,858                   | \$2,583,510    | \$5,500                     | \$820,274                 | \$ (1,763,236)         |       |
|      | \$                          | 2,561,652      | _                           | \$ 825,774                |                        |       |

2022-23 Tax Levy

NET CERTIFIED TAXABLE PROPERTY VALUE UPDATES FROM TCAD

\$2,227,447

|       |                 | FISCAL YEA      | Inc/(Dec) from  |                 |               |              |
|-------|-----------------|-----------------|-----------------|-----------------|---------------|--------------|
|       | 20              | 21              | 20              | 22              | Prior Year \$ | Prior Year % |
| Rec'd | 2,020           | <u>2021</u>     | <u>2021</u>     | <u>2022</u>     |               |              |
| OCT   | \$3,632,038,704 | \$4,035,391,528 | \$4,021,203,201 | \$4,949,880,774 | \$928,677,573 | 26%          |
| NOV   | \$3,632,038,704 | \$4,035,391,528 | \$4,019,412,721 | \$4,939,469,343 | \$920,056,622 | 25%          |
| DEC   | \$3,632,038,704 | \$4,032,385,975 | \$4,019,412,721 | \$4,939,469,343 | \$920,056,622 | 25%          |
| JAN   | \$3,630,163,925 | \$4,029,641,970 |                 |                 | \$0           | 0%           |
| FEB   | \$3,626,185,253 | \$4,021,663,018 |                 |                 | \$0           | 0%           |
| MAR   | \$3,627,759,487 | \$4,027,515,402 |                 |                 | \$0           | 0%           |
| APR   | \$3,625,959,487 | \$4,026,173,985 |                 |                 | \$0           | 0%           |
| MAY   | \$3,623,799,487 | \$4,022,821,708 |                 |                 | \$0           | 0%           |
| JUN   | \$3,623,797,764 | \$4,022,828,637 |                 |                 | \$0           | 0%           |
| JUL   | \$3,623,797,764 | \$4,022,023,884 |                 |                 | \$0           | 0%           |
| AUG   | \$3,623,797,747 | \$4,021,749,068 |                 |                 | \$0           | 0%           |
| SEPT  | \$4,021,431,313 | \$4,974,785,781 |                 |                 | \$0           | 0%           |

2018-2019 Tax Levy on 6,028 Parcels is \$3,281,236,467 at a tax rate of .0975

2019-2020 Tax Levy on 6,025 Parcels is \$3,504,957,784 at a tax rate of .0800

2020-2021 Tax Levy on 6,069 Parcels is \$3,677,674,279 at a tax rate of .0790

2021-2022 Tax Levy on 6,056 Parcels is \$4,022,828,637 at a tax rate of .0650 \$2,614,838

2022-2023 Tax Levy on 6,056 Parcels on \$4,974,785,781 would compute to a NO NEW tax rate of .0538 ADOPTED RATE FOR 2022-2023 is .0450