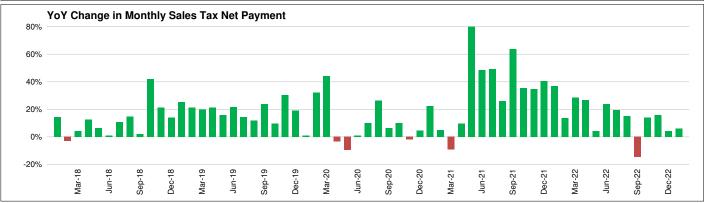

Under Agenda Item 7: Sales Tax Statistics were reviewed.

<u>Under Agenda Item 8:</u> Chief Wittig presented the Monthly Status Report.

<u>Under Agenda Item 9:</u> It was announced that the ESDCC would hold its next meeting in mid-January 2023 in Pflugerville.

#### NOTES TO THE FINANCIAL STATEMENTS

- 1) Balance Sheet The net cash balances have increased by \$2,631,913 compared to the same time last year. All other items on the balance sheet are accrual items and do not need to be noted.
- 2) Certificates of Deposit Two maturing CD's were deposited into the WF Advisors Cash Sweep account giving it a balance of \$592,142. On January 10, 2023, two \$245,000 Reserve CD's were purchased for a term of one year, yielding a rate of 4.60 and 4.65%.
- 3) Revenue & Expense December 2022 only. Compares relatively to December 2021 except for, Interest Income \$25,987 more than last year due to dramatic increase in prevailing interest rates. Property Taxes rebounded from the abnormally low collection amounts in October and November, collecting \$673,351 in December.
- 4) Year-to-date Revenue and Expenses are relatively the same as last year except for interest income which is \$61,394 greater along with Sale Tax of \$155,307. Property Tax collections are \$103,205 less than last year as to be expected, due to a lower tax rate of .0450 which will drive down collections by \$387,391 by year end.
- 5) Actual vs Budget for the three months of October to December are within range for the expenses. Total Revenue is \$870,269 over budget due to Interest, Sale Tax and a large reimbursement from TIFMAS
- 6) Checks over \$2,000 to be noted are as follows: Delta Industrial of \$13,128 is for Bunker Gear for the two new firefighters. ESO Solutions of \$7,888 is for replacement records management system. MHSC Energy Management (two checks) of \$40,620 is to replace all the lighting at Station 301 with LED fixtures. Station 302 transitioned to LED several years ago.
- 7) Xerox Business Solutions for \$12,887 is for two new copiers (\$6,363 each) to replace the close to 10-year-old units at 301 and 302.
- 8) Business Manager Holloway will be focused on the Annual Audit ending 9-30-22 for the next two months.