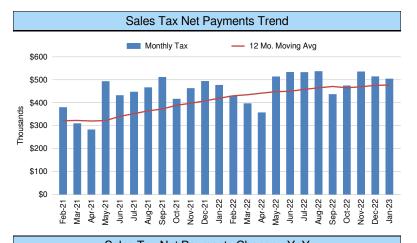

## **Travis County ESD#3** Revenue & Expense Prev Year Comparison December 2022

|                                 | Dec 22       | Dec 21       | \$ Change   |
|---------------------------------|--------------|--------------|-------------|
| Revenue and Expense             |              |              |             |
| Revenue                         |              |              |             |
| 407 INTEREST                    | 26,953.39    | 966.06       | 25,987.33   |
| 410 PROPERTY TAX                | 673,350.79   | 658,536.02   | 14,814.77   |
| 415 SALES TAX ALLOCATION        | 523,567.35   | 503,694.21   | 19,873.14   |
| 435 FACILITY RENTAL             | 150.00       | 200.00       | -50.00      |
| 470 FIRE ACADEMY FEES           | 21,250.00    | 4,150.00     | 17,100.00   |
| 471 EMT SCHOOL FEES             | -775.75      | 0.00         | -775.75     |
| 480 DONATIONS                   | 3,000.00     | 0.00         | 3,000.00    |
| 490 WORKERS' COMP RECEIPTS      | 0.00         | 863.14       | -863.14     |
| 493 REIMBURSEMENTS              | 0.00         | 210,072.81   | -210,072.81 |
| Total Revenue                   | 1,247,495.78 | 1,378,482.24 | -130,986.46 |
| Expense                         |              |              |             |
| 500 COST OF REVENUE ACQUISITION | 13,848.19    | 13,858.69    | -10.50      |
| 600 EMERGENCY RESPONSE          | 57,628.75    | 49,203.33    | 8,425.42    |
| 630 CONTINUED EDUCATION         | 2,549.76     | 7,773.32     | -5,223.56   |
| 640 HUMAN RESOURCES             | 382,951.74   | 358,632.40   | 24,319.34   |
| 650 ADMINISTRATION              | 47,088.78    | 34,564.14    | 12,524.64   |
| Total Expense                   | 504,067.22   | 464,031.88   | 40,035.34   |
| et Revenue                      | 743,428.56   | 914,450.36   | -171,021.80 |

## **Travis County ESD#3** Revenue & Expense Prev Year Comparison October through December 2022

|                                 | Oct - Dec 22 | Oct - Dec 21 | \$ Change   |
|---------------------------------|--------------|--------------|-------------|
| Revenue and Expense             |              |              |             |
| Revenue                         |              |              |             |
| 407 INTEREST                    | 63,812.56    | 2,417.85     | 61,394.71   |
| 410 PROPERTY TAX                | 680,051.23   | 783,257.11   | -103,205.88 |
| 415 SALES TAX ALLOCATION        | 1,553,801.63 | 1,398,494.41 | 155,307.22  |
| 435 FACILITY RENTAL             | 600.00       | 500.00       | 100.00      |
| 470 FIRE ACADEMY FEES           | 25,500.00    | 28,928.85    | -3,428.85   |
| 471 EMT SCHOOL FEES             | 799.25       | 19,221.75    | -18,422.50  |
| 480 DONATIONS                   | 3,000.00     | 0.00         | 3,000.00    |
| 490 WORKERS' COMP RECEIPTS      | 0.00         | 863.14       | -863.14     |
| 493 REIMBURSEMENTS              | 424,858.08   | 210,072.81   | 214,785.27  |
| Total Revenue                   | 2,752,422.75 | 2,443,755.92 | 308,666.83  |
| Expense                         |              |              |             |
| 500 COST OF REVENUE ACQUISITION | 36,452.88    | 45,098.82    | -8,645.94   |
| 600 EMERGENCY RESPONSE          | 132,869.15   | 106,116.64   | 26,752.51   |
| 630 CONTINUED EDUCATION         | 18,591.50    | 26,946.60    | -8,355.10   |
| 640 HUMAN RESOURCES             | 1,371,764.97 | 1,262,697.85 | 109,067.12  |
| 650 ADMINISTRATION              | 71,973.27    | 110,422.84   | -38,449.57  |
| 670 PREVENTION/PUBLIC EDUCATION | 6,407.12     | 0.00         | 6,407.12    |
| 685 MACKEY FIELD                | 58,419.75    | 0.00         | 58,419.75   |
| Total Expense                   | 1,696,478.64 | 1,551,282.75 | 145,195.89  |
| : Revenue                       | 1,055,944.11 | 892,473.17   | 163,470.94  |