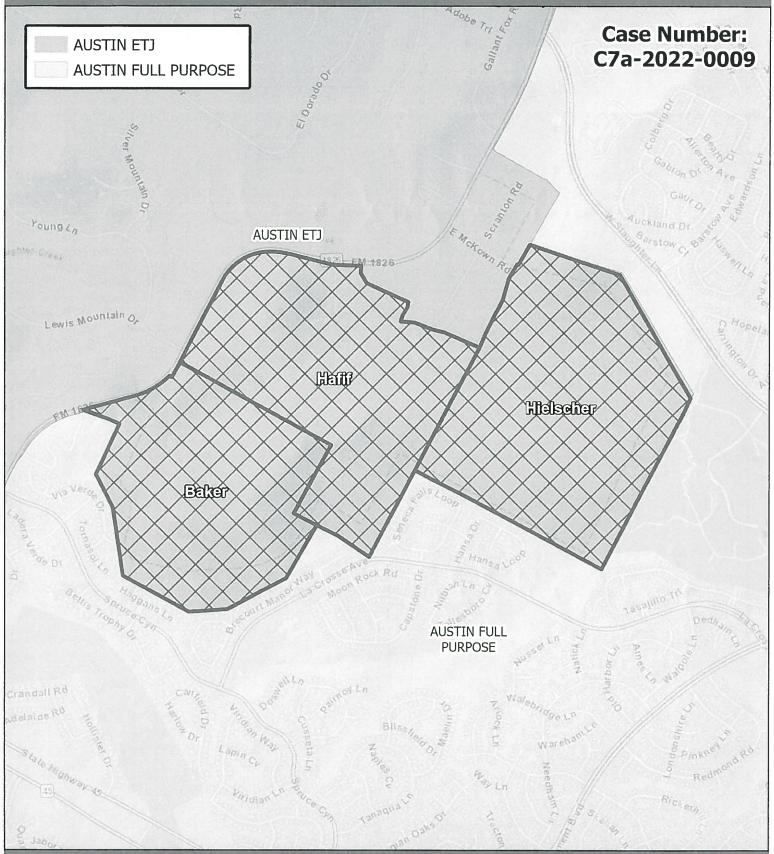

#### TRAVIS COUNTY EMERGENCY SERVICES DISTRICT NO. 3

ORDER NO. 01-23-2023-01

STATE OF TEXAS

§

COUNTY OF TRAVIS §

#### RECITALS

WHEREAS, pursuant to § 775.022(a), Texas Health & Safety Code, the City of Austin ("City") notified the Secretary of the Board of Emergency Services Commissioners ("Board") of Travis County Emergency Services District No. 3 ("District"), by certified mail, return receipt requested, of the City's annexation of certain territory in the District ("Territory"), as further described in Exhibit A, attached hereto and incorporated herein for all purposes; and,

WHEREAS, the City annexed the Territory on or about November 28, 2022; and,

WHEREAS, the City intends to provide emergency services to the Territory; and,

WHEREAS, the Territory was owned by the City of Austin, the compensation provisions of Section 775.022 do not apply; and,

Dear Service Provider:

The City of Austin is proposing to annex territory, approximately 658 acres of City of Austinowned property located in Travis County south of Slaughter Lane, west of Escarpment Boulevard, and north of La Crosse Ave. A location map of the Water Quality Protection Lands - North annexation area is enclosed for your reference. A map of all current and proposed City of Austin annexations is available through the City's annexation website at: <a href="https://austintexas.gov/page/annexation">https://austintexas.gov/page/annexation</a>.