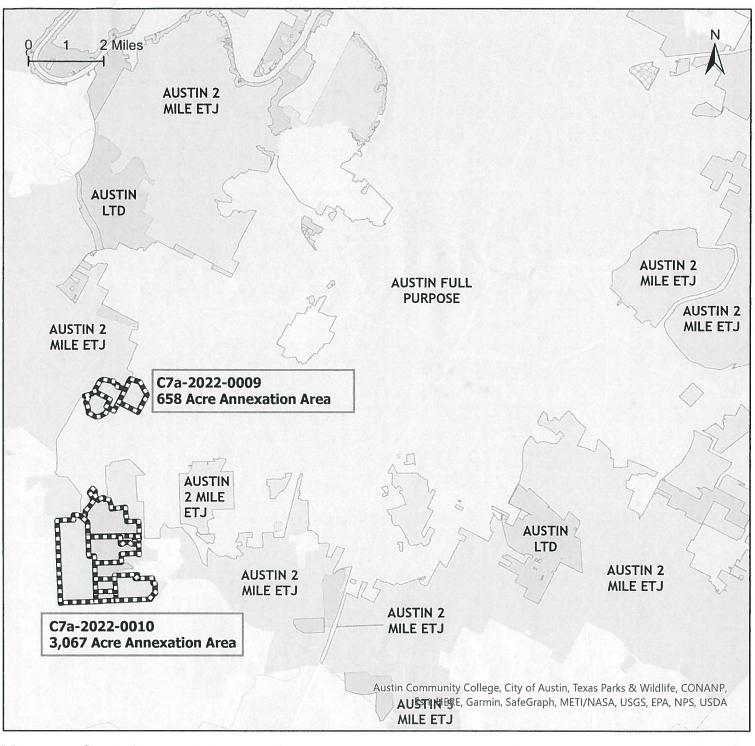

#### TRAVIS COUNTY EMERGENCY SERVICES DISTRICT NO. 3

ORDER NO. 01-23-2023-01

STATE OF TEXAS

§

COUNTY OF TRAVIS §

#### RECITALS

WHEREAS, pursuant to § 775.022(a), Texas Health & Safety Code, the City of Austin ("City") notified the Secretary of the Board of Emergency Services Commissioners ("Board") of Travis County Emergency Services District No. 3 ("District"), by certified mail, return receipt requested, of the City's annexation of certain territory in the District ("Territory"), as further described in Exhibit A, attached hereto and incorporated herein for all purposes; and,

Dear Service Provider:

The City of Austin is proposing to annex territory, approximately 658 acres of City of Austinowned property located in Travis County south of Slaughter Lane, west of Escarpment Boulevard, and north of La Crosse Ave. A location map of the Water Quality Protection Lands - North annexation area is enclosed for your reference. A map of all current and proposed City of Austin annexations is available through the City's annexation website at: <a href="https://austintexas.gov/page/annexation">https://austintexas.gov/page/annexation</a>.