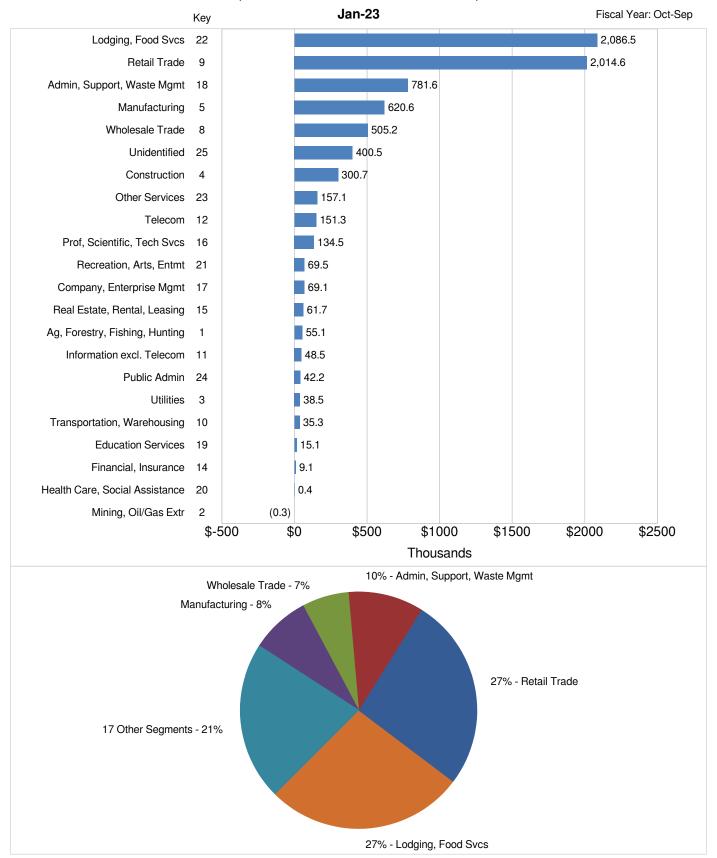

Under Agenda Item 7: Sales Tax Statistics were reviewed.

<u>Under Agenda Item 8:</u> Chief Wittig presented the Monthly Status Report.

<u>Under Agenda Item 9:</u> It was announced that the ESDCC would hold its next meeting in mid-January 2023 in Pflugerville.