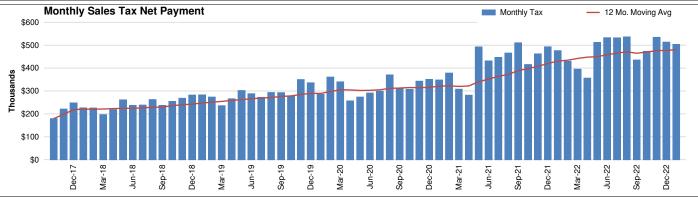

Under Agenda Item 7: Sales Tax Statistics were reviewed.

<u>Under Agenda Item 8:</u> Chief Wittig presented the Monthly Status Report.

<u>Under Agenda Item 9:</u> It was announced that the ESDCC would hold its next meeting in mid-January 2023 in Pflugerville.

#### NOTES TO THE FINANCIAL STATEMENTS

- 1) Balance Sheet The net cash balances have increased by \$2,631,913 compared to the same time last year. All other items on the balance sheet are accrual items and do not need to be noted.
- 2) Certificates of Deposit Two maturing CD's were deposited into the WF Advisors Cash Sweep account giving it a balance of \$592,142. On January 10, 2023, two \$245,000 Reserve CD's were purchased for a term of one year, yielding a rate of 4.60 and 4.65%.
- 3) Revenue & Expense December 2022 only. Compares relatively to December 2021 except for, Interest Income \$25,987 more than last year due to dramatic increase in prevailing interest rates. Property Taxes rebounded from the abnormally low collection amounts in October and November, collecting \$673,351 in December.
- 4) Year-to-date Revenue and Expenses are relatively the same as last year except for interest income which is \$61,394 greater along with Sale Tax of \$155,307. Property Tax collections are \$103,205 less than last year as to be expected, due to a lower tax rate of .0450 which will drive down collections by \$387,391 by year end.
- 5) Actual vs Budget for the three months of October to December are within range for the expenses. Total Revenue is \$870,269 over budget due to Interest, Sale Tax and a large reimbursement from TIFMAS
- 6) Checks over \$2,000 to be noted are as follows: Delta Industrial of \$13,128 is for Bunker Gear for the two new firefighters. ESO Solutions of \$7,888 is for replacement records management system. MHSC Energy Management (two checks) of \$40,620 is to replace all the lighting at Station 301 with LED fixtures. Station 302 transitioned to LED several years ago.
- 7) Xerox Business Solutions for \$12,887 is for two new copiers (\$6,363 each) to replace the close to 10-year-old units at 301 and 302.
- 8) Business Manager Holloway will be focused on the Annual Audit ending 9-30-22 for the next two months.